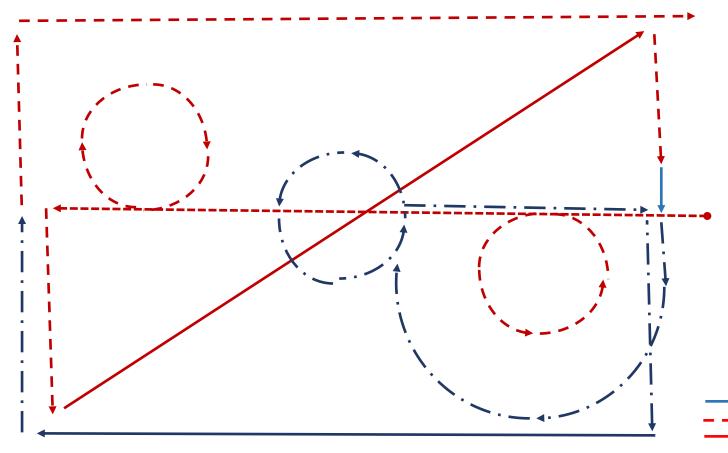

## EQUESTRIAN SOUTH AUSTRALIA HORSE OF THE YEAR 2020 RIDER – INTERMEDIATE RIDER 15, 16 AND 17 YEARS

Enter rising trot down the centre line. Soon after entering commence sitting trot circle left 15m. Continue down the centre line rising trot. Just before reaching short side, circle right 15m sitting trot. On returning to short side turn left, then left across the diagonal showing lengthened trot (sitting or rising). Turn right in working trot. Just before entry walk 10m then canter right. In the middle of the long side, half circle, change rein in the centre (change optional) and canter circle left 15m. In the centre, change leg and canter right towards entry point. Turn right and lengthen canter down long side. On short side ordinary canter. In the centre of short side, rising trot and exit arena.