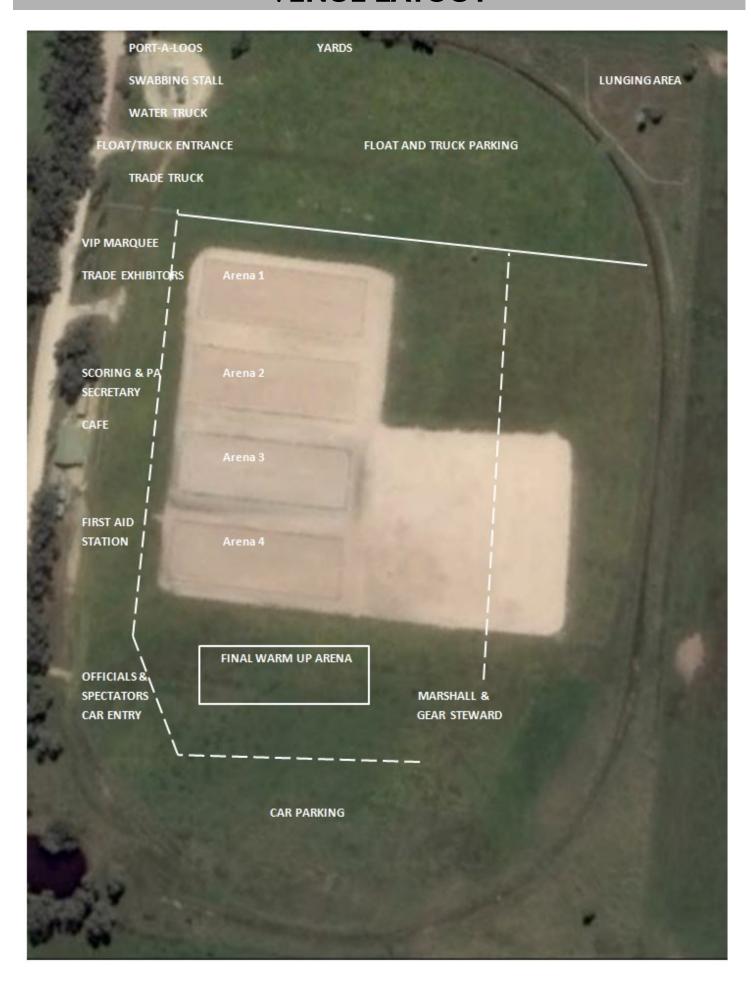

ry, Novice, Elementary, Medium, and Advanced. Where there is an equality of points, the Champion will be the horse with the highest aggregate percentage at that level. (Note: no AOR awards for EA Freestyle). The FEI AOR Champion will be based on the Aggregate of two FEI levels **AND** appropriate Freestyle, using the same points system. To be the AOR FEI Champion, the horse must compete in two FEI classes and the appropriate Freestyle for its level (see starting possibilities rule 1.15.3).

Team events: The scores used are taken from the Preliminary I:3, Novice 2:3, Elementary 3:3 for the EA Team. The winning EA Team is the one having the highest total percentage score, the second is the team with the next highest total percentage and so on. Refer to EA Rule 8.6.2.

#### **VENUE LAYOUT**



#### **Our Judges**

#### Introducing our visiting interstate Judges

**WENDY BARKER** - National A level / Young Horse Judge / Judge Educator & Mentor / 4\* FEI Para Equestrian Judge.

Wendy has had a passion for dressage from her earliest years. She is a 4\* FEI PE Dressage Judge and an A Level Judge. She has been a member of the WA Dressage Squad for a number of years and is currently competing on her fourth FEI dressage horse. Holding a Master of Commerce, BA, Dip Ed and a Grad Dip in HRM, she enjoys lecturing in Management, Human Resources and Business, and as a Judge Educator has also presented Dressage Seminars across much of Australia. A Coach Educator and Level 2 NCAS Coach, she coaches at dressage clubs in WA and several other states. She has judged at Dressage Championships in