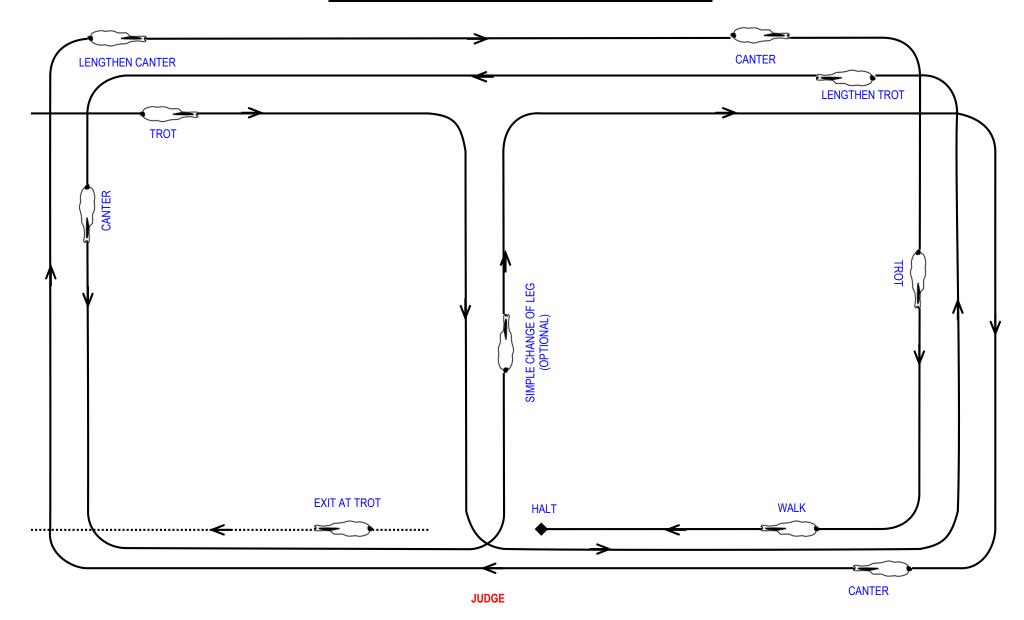

# PRIMARY & SECONDARY SHOW HORSE WORKOUT

#### PRIMARY & SECONDARY SHOW HORSE WORKOUT

Trot in, turn right into middle of arena, trot a half circle left.

Lengthen trot down the long side of arena, canter on.

Canter half circle to middle of arena, simple change (walk optional), canter half circle right.

Continue canter around arena, show some lengthen canter along the top of arena,

Come back through the paces, canter, trot, walk and halt in front of the judge.

Exit arena at trot.