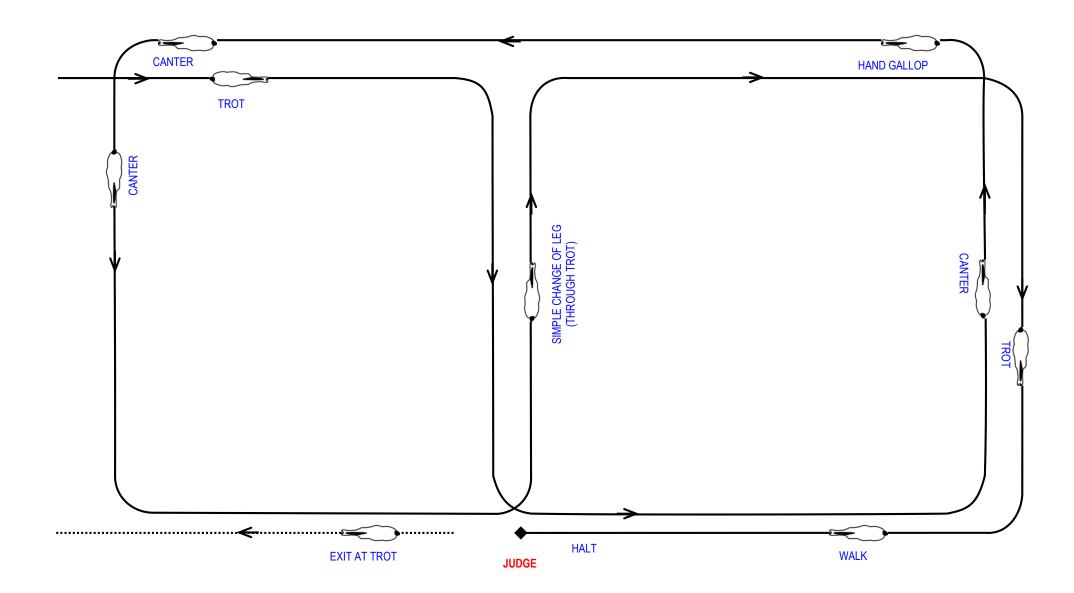

# PRIMARY & SECONDARY WORKING HUNTER WORKOUT

### PRIMARY & SECONDARY WORKING HUNTER WORKOUT

Trot in, turn right into middle of arena, trot a half circle left, canter on.

Show some hand gallop along the top of the arena, return to canter.

Canter half circle to middle of arena, simple change of leg through trot, canter half circle right.

Come back through the paces, trot, walk, loose rein walk and halt in front of the judge.

Exit arena at trot.