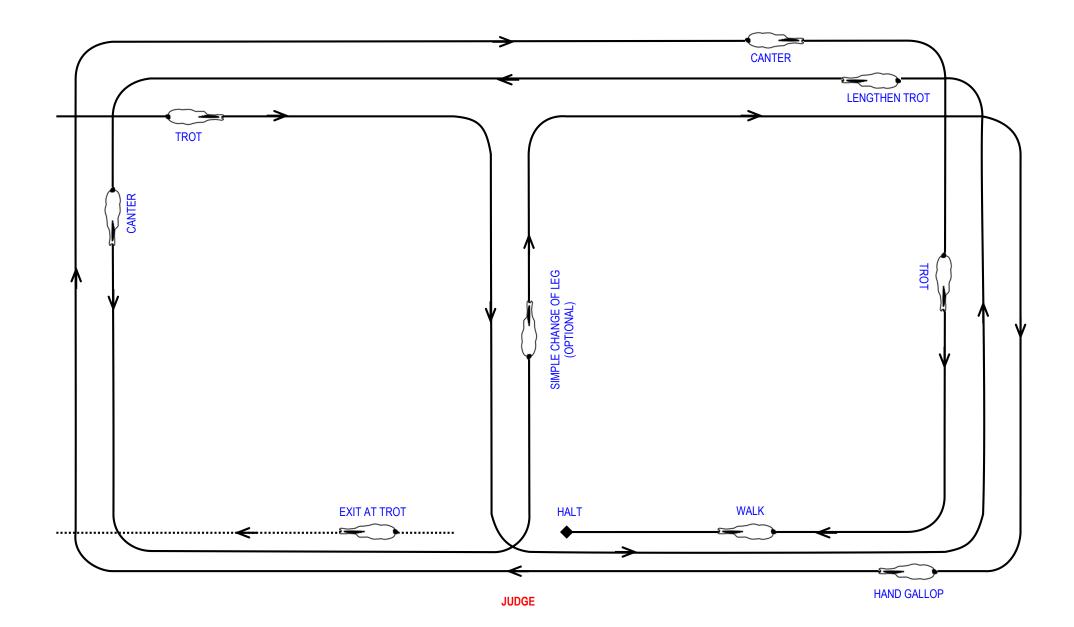

# **PRIMARY & SECONDARY SHOW HUNTER WORKOUT**

### **PRIMARY & SECONDARY SHOW HUNTER WORKOUT**

Trot in, turn right into middle of arena, trot a half circle left.

Lengthen trot down the long side of arena, canter on.

Canter half circle to middle of arena, simple change (walk or trot), canter half circle right.

Show some hand gallop using full arena,

Come back through the paces, canter, trot, walk, loose rein walk and halt in front of the judge.

Exit arena at trot.