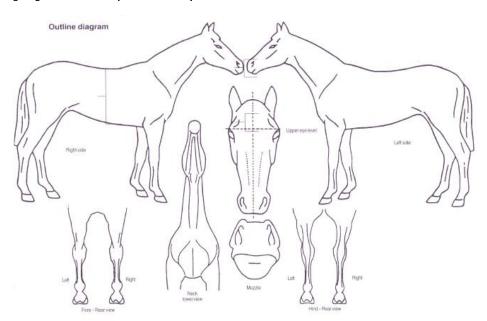

The Following Diagram must be completed accurately. Position of scars to be marked with an X. Whorls to be marked with an X

MICROCHIP No: