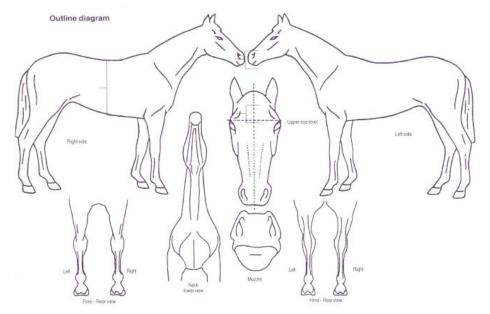

The Following Diagram must be completed accurately. Position of scars to be marked with an X. Whorls to be marked with an X

I am the current owner of the horse named and described above, the Certificate of Registration has been lost/destroyed and I would like to apply for a Duplicate copy.