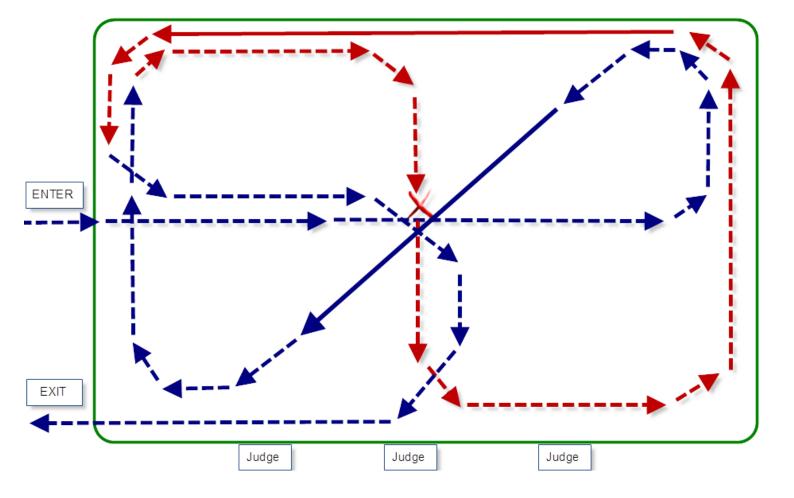

## ESA HOTY 2023 Newcomer Show Horse Workout

- 1. Enter down centreline at trot
- 2. Turn left at the short side, trot around arena and across the diagonal
- 3. Show some lengthening of trot stride across the diagonal
- 4. Turn right to change rein, continue around arena to near top corner
- 5. Near corner canter right, continue around arena, turn down centreline
- 6. Canter down centreline towards Judges, simple change left
- 7. Continue around arena to top long side
- 8. Show some lengthening of canter along top long side
- 9. Back to canter, continue around arena and turn up centreline
- 10. On centre line trot, turn right half circle past the Judges and exit the arena at trot.